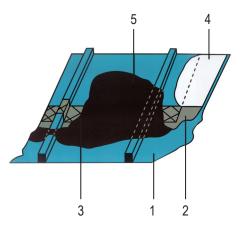

## Typical Metal Roof Remediation Detail

- 1. Metal Roof Panel
- 2. Spray Grade Primer Coat For Geotextile Seam Reinforcing
- 3. Performance Spray Grade Membrane, 1.5mm (60 Mils) Thick
- 4. Energy Efficient Ceramic White Top Coat 0.5mm (20 Mils) Thick
- 5. Joint Geotextile Reinforcement Fabric