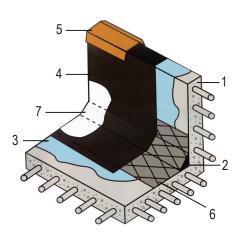

## Typical Concrete Wall/Roof Deck Juncture Detail

- Parapet Wall &
   Concrete Roof Deck
- 2. Cant Strip
- 3. Approved Penetrating Concrete Sealer
- 4. Performance Spray Grade Membrane. 2mm (80 Mils ) Thick
- Parapet Wall Cap Flashing
- 6. Geotextile Reinforcement Strips
- 7. Energy Saving Ceramic White Top Coat 0.5mm (20 Mils) Thick