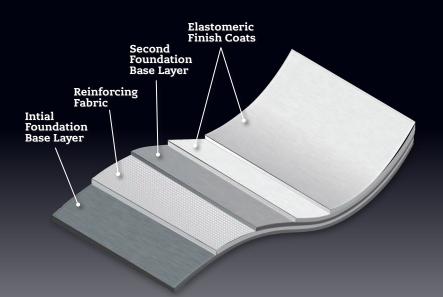

## Aqua-Fast Seamless Membrane Solution

Our Seamless Roofing Systems offer all of the positive benefits, being monolithic, highly reflective and sustainable while still being very easy to maintain. Aqua-Fast is a state of the art system of primers, reinforcing fabrics, base and topcoats. Incorporating these into a system will extend the life of the existing roof for the life of the building.