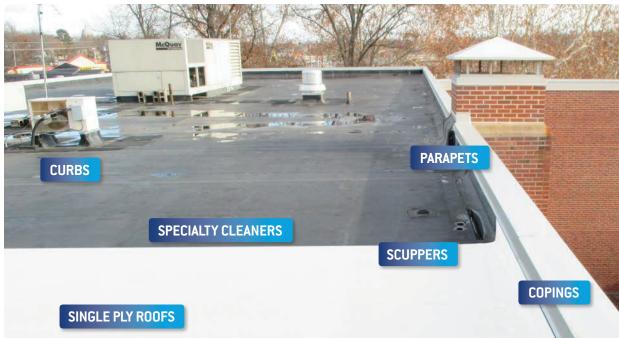

# Aqua-Fast Metal Roof Solutions

As metal roofs age, they begin to deteriorate due to normal weathering and corrosion.

As gaskets fail, fasteners come loose, allowing panels to move and leaks to occur. Our manufactured-in-place systems are designed to stop this mechanism of failure and restore the roof to an even better than new condition.

# An Aqua-Fast System is excellent for:

- NEW CONSTRUCTION
- EXISTING:
  - METAL
  - BUILT-UP
  - TPO
  - EPDM - PVC
  - MOD-BIT
  - CONCRETE
  - WOOD

ProGuard Group boasts over 30 years experience in elastomeric polymer coatings industry. This experience and our focus on quality allows us to provide effective solutions for any roofing application, no matter how unique, and you can be sure your roof will perform for many years.