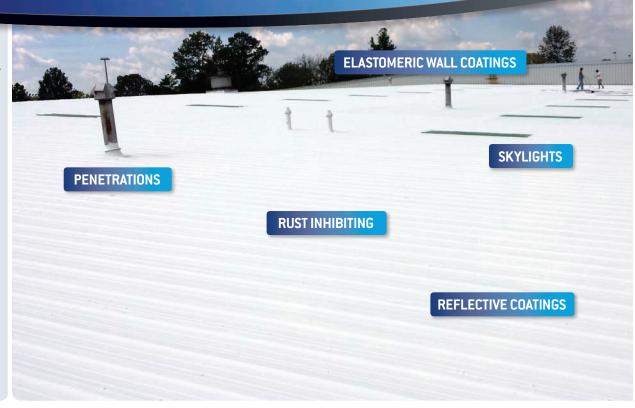

## Aqua-Fast Seamless Membrane Solution

Our Seamless Roofing Systems offer all of the positive benefits, being monolithic, highly reflective and sustainable while still being very easy to maintain. Aqua-Fast is a state of the art system of primers, reinforcing fabrics, base and topcoats. Incorporating these into a system will extend the life of the existing roof for the life of the building.

#### Performance

| Watertight             | Keeps the water out of your building.                                                                                                                              |
|------------------------|--------------------------------------------------------------------------------------------------------------------------------------------------------------------|
| Durable                | Durable Aqua-Fast Membrane utilizes some of highest performance components available today, maximizing resistance to dirt, roof traffic and storm damage.          |
| UV Resistant           | Unlike traditional roofing systems an Aqua-Fast Seamless Roof Membrane has a surface that is designed for even the harshest UV conditions.                         |
| Seamless               | Because our systems are manufactured in place, seams, the major weakness of most membrane systems, are eliminated.                                                 |
| Light Weight           | Very low impact on your overall roof weight load.                                                                                                                  |
| Fully Adhered          | Contributes to excellent wind uplift performance.                                                                                                                  |
| Wind Upliift           | Only membrane with unlimited wind resistance.                                                                                                                      |
| Breathable             | Trapped moisture in your existing roof system will pass through the membrane.                                                                                      |
| Highly Heat Reflective | Dramatically improves occupants' comfort by typically cutting a summer roof surface temperature by 50-90°!!                                                        |
| Corrosion              | Everest has systems designed to drastically reduce corrosion.                                                                                                      |
| Resists Dirt           | Excellent long term resistance to dirt accumulation.                                                                                                               |
| Disruption Free        | Installation is completed with no disruption to building occupants.                                                                                                |
| Extends Building Life  | Cool roof surface will reduce expansion and contraction stresses on your building                                                                                  |
| Looks Like New         | Aesthetically pleasing final appearance.                                                                                                                           |
| Savings                |                                                                                                                                                                    |
| Energy savings         | Reduced solar heat gain will cut summer energy costs by up to 30%.                                                                                                 |
| No Tear Off            | Typically no costly tear off required.                                                                                                                             |
| Air Barrier            | Many membrane roofs act as bellows by actually pumping out conditioned air and bringing in outside air. A fully adhered Aqua-Fast Seamless Roof Membrane will not. |
| Low Cost               | An Aqua-Fast Seamless Roof Membrane keeps more money in your pocket compared to built up and single ply roofs.                                                     |
| Low Life Cycle Cost    | With no tear-off and by simply maintaining the protective surface coating on your roof every 10-15 years, your roof can last indefinitely.                         |
| Rebates                | Many local and federal rebates are available.                                                                                                                      |
| Tax Benefits           | An Aqua-Fast Seamless Roof Membrane can often be fully expensed in the year of installation.                                                                       |